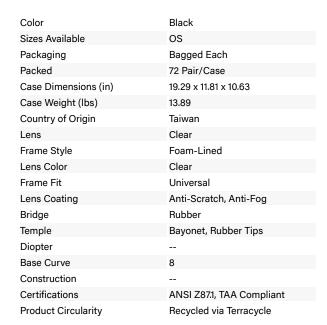

#### **Technical Data**

## Fuselage™

Full Frame Safety Glasses with Black Frame, Foam Padding, Clear Lens and Anti-Scratch / Anti-Fog Coating

- Flame resistant soft foam padding forms a seal to keep out dust and airborne particles
- Comes with both temples AND elastic headband strap
- Temples and strap snap in or out...easily converts from a safety glass to a dust goggle and back
- Bayonet nylon temples with rubber tips for a secure fit
- Molded nose bridge design to fit the vast majority of users
- 8 Base curve lens
- Meets ANSI Z87.1+
- A WARNING: Reproductive Harm www.P65Warnings.ca.gov