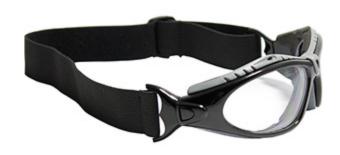

## Fuselage™

Full Frame Safety Glasses with Black Frame, Foam Padding, Clear Lens and Anti-Scratch / Anti-Fog Coating

- Flame resistant soft foam padding forms a seal to keep out dust and airborne particles
- Comes with both temples AND elastic headband strap
- Temples and strap snap in or out...easily converts from a safety glass to a dust goggle and back
- Bayonet nylon temples with rubber tips for a secure fit
- Molded nose bridge design to fit the vast majority of users
- 8 Base curve lens
- Meets ANSI Z87.1+
- A WARNING: Reproductive Harm www.P65Warnings.ca.gov